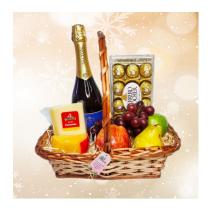

# Send Gifts to Brazil

Discover our top corporate gift picks **Price:** from **\$99 - \$199** 

# Premium Gourmet Gift Baskets ++++



Flower Coffee Gift Basket

#### What's included?

- Coffee
- Biscuits/Saltines
- Nuts
- Bread/Pastry
- Chips



Cheese & Wine Gift Basket

## What's included?

- Red wine
- White wine
- Assortment of cheese



Red & White Deluxe Basket

## What's included?

- Red wine
- White wine
- · Assortment of cheese
- Crackers
- Tapenade



Apero & Wine Gift Basket

#### What's included?

- Red wine
- Chocolates
- Cheese
- Jam/Marmalade
- Crackers/Biscuits



Breakfast Gift Basket

#### What's included?

- Chocolates
- Biscuits/Crackers
- Tapenade
- Cheese
- Tea
- Coffee



Sparkling Deluxe Basket

# What's included?

- Wine
- Cheese
- Fresh Fruits
- Chocolates