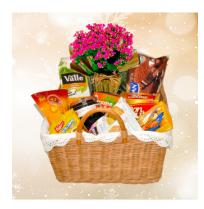

# Premium Gourmet Gift Baskets ++++

Flower Coffee Gift Basket

#### What's included?

- Coffee
- Biscuits/Saltines
- Nuts
- Bread/Pastry
- Chips

Cheese & Wine Gift Basket