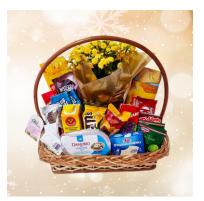

# Premium Gourmet Gift Baskets ++++

Flower Coffee Gift Basket

#### What's included?

- Coffee
- Biscuits/Saltines
- Nuts
- Bread/Pastry
- Chips

Cheese & Wine Gift Basket