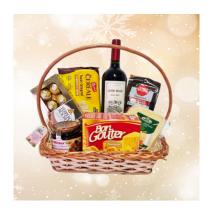

#### What's included?

- Red wine
- Chocolates
- Cheese
- Jam/Marmalade
- Crackers/Biscuits

Breakfast Gift Basket