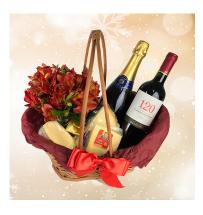

## What's included?

- Red wine
- White wine
- Assortment of cheese

Red & White Deluxe Basket