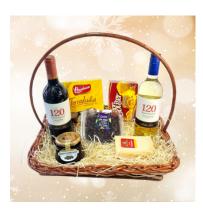

## What's included?

- Red wine
- White wine
- · Assortment of cheese
- Crackers
- Tapenade

Apero & Wine Gift Basket